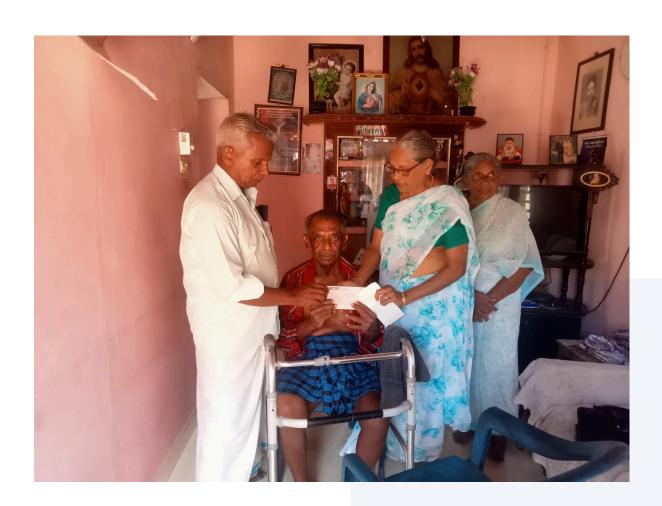

#### II. Adopt-A-Granny Programme

In Kollam District, Kerala, EFEF runs the Adopt-A-Granny program, which supports 32 destitute elderly who have no means of income or family support. Each month, financial aid of ₹700 per person is provided to help them purchase groceries and other necessities. The project is funded by HelpAge India, and beneficiaries are selected through local elder self-help groups.