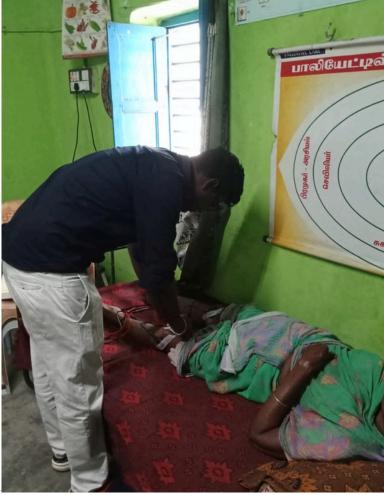

# I. Community Based Geriatric Palliative Care (CBGPC) Programme

Elders for Elders Foundation (EFEF) has been implementing the Community-Based Geriatric Palliative Care (CBGPC) program in Cuddalore district, providing critical healthcare support to elderly, especially those who are bedridden or suffering from chronic illnesses. This initiative ensures that aged receive compassionate, home-based care within their own communities, reducing their dependence on institutional healthcare facilities.

## **Key achievements**

538

Elderly received primary health care service 42

home care services

258

Elderly received
Physiotherapy
service

2

Number of General Health camp conducted 1