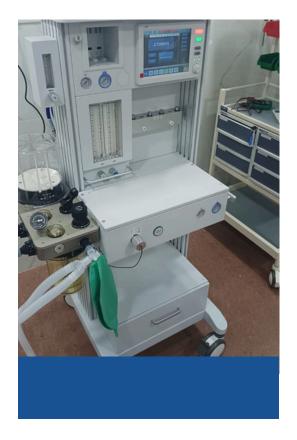

The burns ward is fully with modern equipped medical facilities to cater to patients' diverse needs. It includes an operation theatre for conducting critical surgeries, a specialized ward with 10 beds for intensive and dedicated а care. physiotherapy center assist in the recovery and rehabilitation of burn survivors. Additionally, the ward is fitted with essential medical equipments such as FCG machine for an monitoring cardiac health, an autoclave for sterilizing surgical instruments. physiotherapy advanced tools to ensure comprehensive patient care.

### III. Provision of Medical Equipment

EFEF successfully enhanced the healthcare infrastructure of Health Centres in Thirupaithangudi Primary Thirukannapuram, Nagapattinam District, through a project with a total budget of ₹1,474,447. Essential medical equipment, including a suction apparatus, BP apparatus, stethoscope, fetal doppler, autoclave, nebulizer, cell counter, semi-auto analyzer, infant baby warmer, ECG machine, and centrifuge, was provided to strengthen diagnostic and treatment capabilities. This initiative significantly improved maternal and child healthcare, has infection control, and emergency care, ensuring accessible and quality healthcare services for underserved populations.