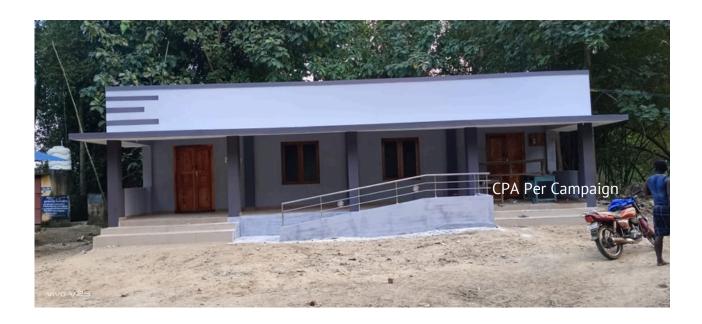

#### **Construction of School buildings**

Construction of school buildings at Kamapanamangalam and Udhayamarthandapuram in Thiruvarur District has been successfully completed with a total budget of Rs.30 lakhs. The newly constructed school buildings include well-equipped classrooms, sanitation facilities.