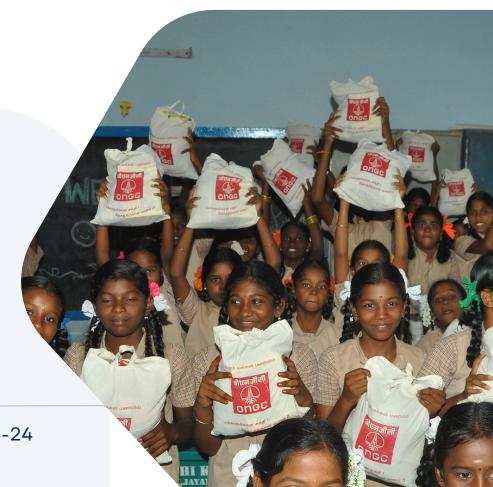

# DISASTER RESPONCE

Cyclone Michaung, which struck Tamil Nadu in December caused widespread 2023. devastation, particularly Chennai and surrounding districts. The cyclone led to severe flooding, displacement of families, and disruption of essential services. In response to this crisis, the Elders for Elders Foundation, with the generous support of ONGC CSR funding, launched a relief initiative to assist the affected communities.

#### **Relief Initiative**

Understanding the urgent needs of the displaced and vulnerable populations, the Elders for Elders Foundation undertook a large-scale relief operation focused on providing essential supplies:

• 10,000 bed sheets were distributed to floodaffected families, ensuring warmth and comfort for who their those lost belongings due the to cyclone.

 25,000 kg of rice was supplied to ensure food security for affected individuals and families struggling with the aftermath of the disaster.

relief distribution conducted in coordination with authorities local community volunteers. ensuring that assistance reached the most affected efficiently. The areas foundation's team worked tirelessly to identify the worsthit regions and prioritize elderly individuals. low-income families, and those in relief shelters.