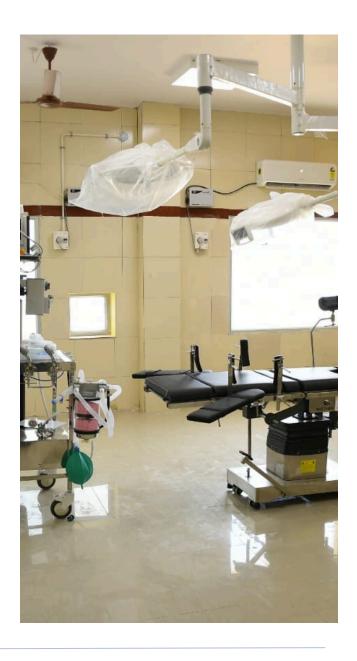

# I. Creation of burns ward at Govt. Medical College Hospital, Ramanathapuram

Elders for Elders Foundation, with the generous support of ONGC, has successfully established a state-of-the-art 10-bedded burns ward at the Government Medical College Hospital, Ramanathapuram. This significant healthcare initiative, valued at ₹1.20 crore, was designed to provide specialized care and treatment for burn victims in the region.

The burns ward is fully with modern equipped medical facilities to cater to patients' diverse needs. It includes an operation theatre for conducting critical surgeries, a specialized ward with 10 beds for intensive and dedicated а care. physiotherapy center assist in the recovery and rehabilitation of burn survivors. Additionally, the ward is fitted with essential medical equipments such as FCG machine for an monitoring cardiac health, an autoclave for sterilizing surgical instruments. physiotherapy advanced tools to ensure comprehensive patient care.