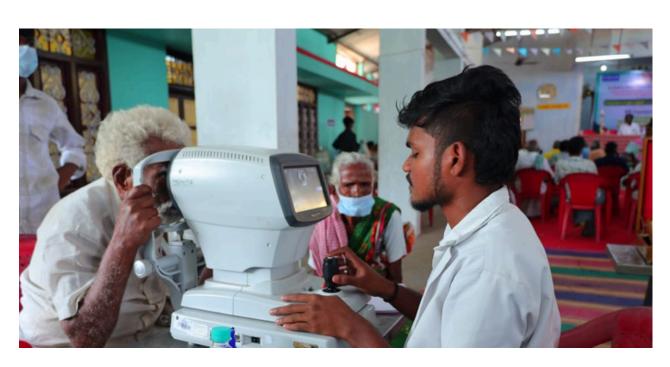

### II. General Health Camps and Eye Screening

A series of impactful medical camps across eight locations the districts of in Mayiladuthurai, Thiruvarur, Ariyalur, Nagapattinam, Cuddalore, and Ramanathapuram. These collectively served camps 3658 beneficiaries. critical addressing healthcare needs and promoting well-being. A total of 2026 free spectacles were distributed to improve vision, and 338 walking sticks were provided to support mobility, especially for the elderly.

3658

benefitted

**2026**provided eyeglasses

Ramanathapuram emerged as high-impact areas, serving the largest number of participants and distributing the highest number of resources.