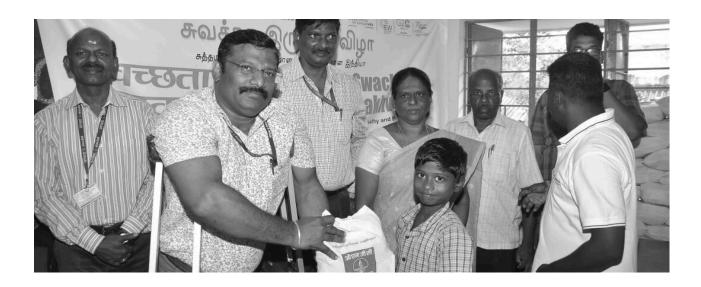

#### Nutrient Kit to the school children

Nutrient Kit was distributed at Sundipallam Primary School, Ariyallur district, to improve the nutritional well-being of young children. By providing essential vitamins and minerals through nutrient-rich kits containing cereals, dates, iron supplements, and health drinks, the initiative helped combat malnutrition and promote healthy eating habits.