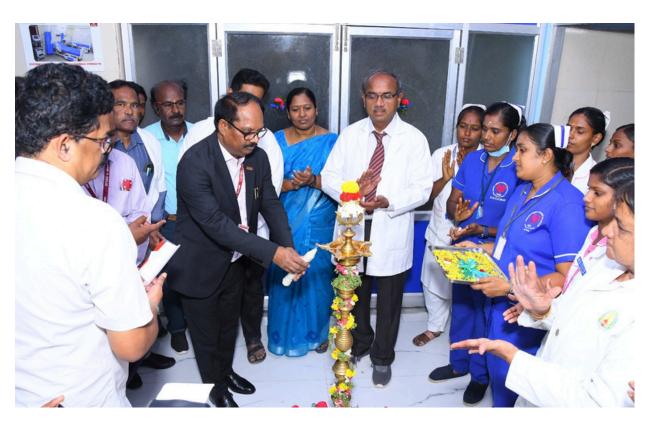

# I. Creation of burns ward at Govt. Medical College Hospital, Ramanathapuram

Elders for Elders Foundation, with the generous support of ONGC, has successfully established a state-of-the-art 10-bedded burns ward at the Government Medical College Hospital, Ramanathapuram. This significant healthcare initiative, valued at ₹1.20 crore, was designed to provide specialized care and treatment for burn victims in the region.

The burns ward is fully with modern equipped medical facilities to cater to patients' diverse needs. It includes an operation theatre for conducting critical surgeries, a specialized ward with 10 beds for intensive and dedicated а care. physiotherapy center assist in the recovery and rehabilitation of burn survivors. Additionally, the ward is fitted with essential medical equipments such as FCG machine for an monitoring cardiac health, an autoclave for sterilizing surgical instruments. physiotherapy advanced tools to ensure comprehensive patient care.