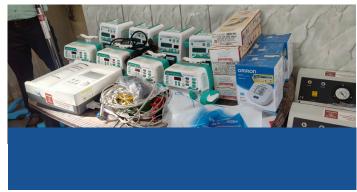

### III. Provision of Medical Equipment

EFEF successfully enhanced the healthcare infrastructure of Health Centres in Thirupaithangudi Primary Thirukannapuram, Nagapattinam District, through a project with a total budget of ₹1,474,447. Essential medical equipment, including a suction apparatus, BP apparatus, stethoscope, fetal doppler, autoclave, nebulizer, cell counter, semi-auto analyzer, infant baby warmer, ECG machine, and centrifuge, was provided to strengthen diagnostic and treatment capabilities. This initiative significantly improved maternal and child healthcare, has infection control, and emergency care, ensuring accessible and quality healthcare services for underserved populations.